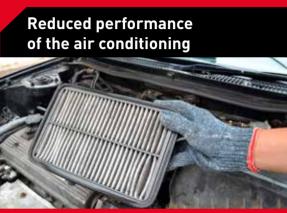

Dirty air filter

Possible cause: Cabin filter is clogged with dirt and dust and reduces the air flow Solution Replace the cabin filter

- Dirty air filter
- Replace air filter • Drain fuel tank, Water in petrol replace fuel filter
- Replace fuel filter Fuel filter clogged

### Flush oil galleries and replace oil filter,

Possible cause: A dirty cabin filter reduces the performance of the A/C system Replace the cabin filter

Possible cause: Dirty oil + filter Solution: Replace oil & filter, flush oil galleries