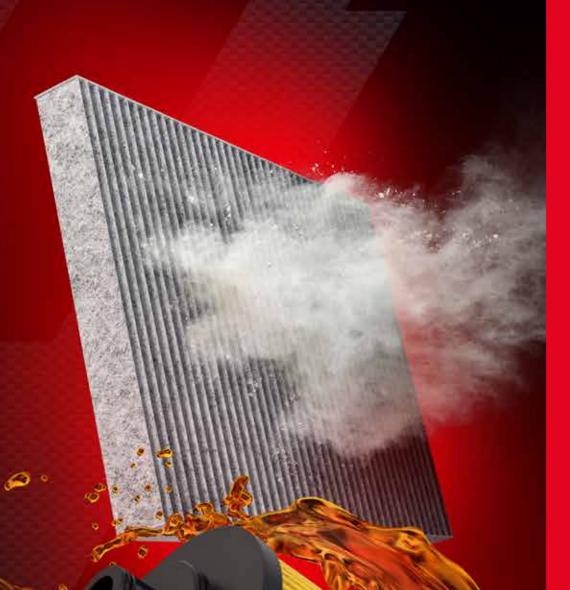

Dirty air filter

Possible cause: Cabin filter is clogged with dirt and dust and reduces the air flow Solution Replace the cabin filter

- Dirty air filter
- Replace air filter • Drain fuel tank, Water in petrol replace fuel filter
- Replace fuel filter Fuel filter clogged