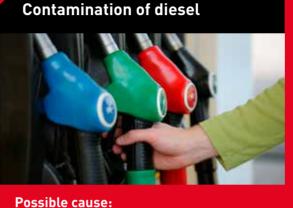

debris and replace oil, air and fuel filters

Solution: clean fuel system, replace fuel filter

Petrol in diesel from mis-fueling Replace/repair injectors, pump,

Solution: Replace air filter Flush oil galleries, replace oil filter