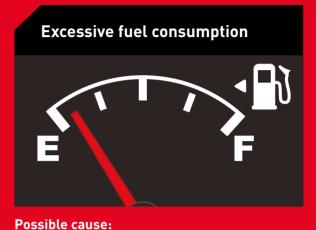

## Black exhaust smoke

Possible cause: Dirty air filter Solution: Replace air filter

Ingress of dirt via a broken hose, blocked filter or residual debris within the lubrication system Solution: Flush engine to remove any remaining