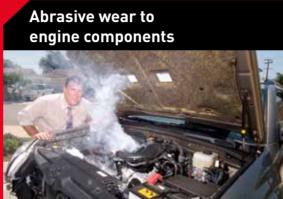

## Black exhaust smoke

Possible cause: Dirty air filter Solution: Replace air filter

Ingress of dirt via a broken hose, blocked filter or residual debris within the lubrication system Solution: Flush engine to remove any remaining

debris and replace oil, air and fuel filters

Solution: clean fuel system, replace fuel filter

Petrol in diesel from mis-fueling Replace/repair injectors, pump,

Solution: Replace air filter Flush oil galleries, replace oil filter