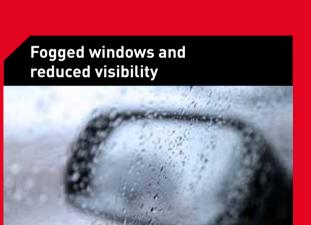

Possible cause:

Solution:

• Replace fuel filter • Replace air filter

• Flush oil galleries, replace oil filter

Possible cause: Dust, pollen and other pollutants seep into the cabin because the cabin filter is satu-

Solution: Replace the cabin filter