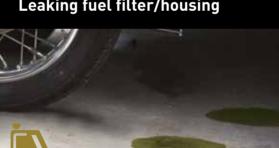

# Leaking oil filter/housing

Possible cause: Incorrect fitting • Oil filter seal

# Solution:

- replace oil filter • Tighten or
- Check fitment or

replace oil filter