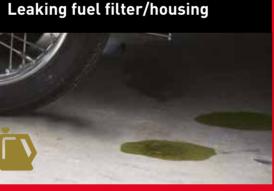

- Possible cause: Incorrect fitting Solution:
- Check fitment or replace fuel filter