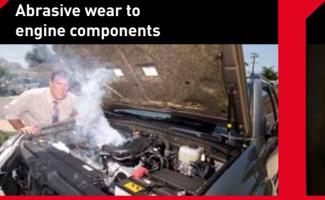

## Black exhaust smoke

Possible cause: Dirty air filter Solution: Replace air filter

Ingress of dirt via a broken hose, blocked filter or residual debris within the lubrication system Solution: Flush engine to remove any remaining

debris and replace oil, air and fuel filters

Solution: clean fuel system, replace fuel filter

Petrol in diesel from mis-fueling Replace/repair injectors, pump,

Solution: Replace air filter Flush oil galleries, replace oil filter